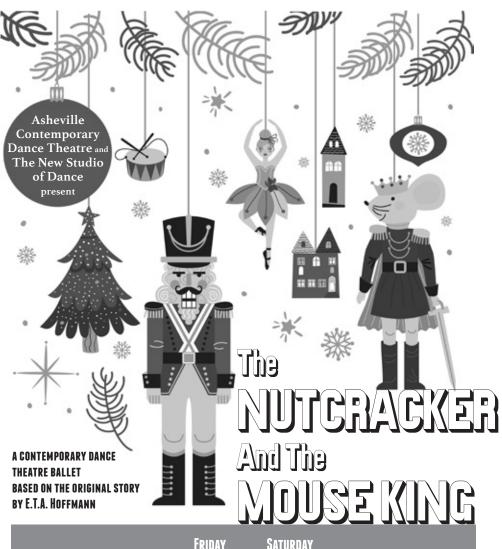

#### Asheville Contemporary Dance Theatre and New Studio of Dance Proudly Present The 207th Year Anniversary of "The Nutcracker and The Mouse King"

Inspired by the E.T.A. Hoffman's Story

#### **Directed by Giles and Susan Collard**

Cast of Main Characters
Drosselmeier: Giles Collard
Marie: Angela Gorman
Fritz: JoJo Cooper
Parent 1: Diana Cabrera

Parent 2: Melissa Wilhoit

Nutcracker & Drosselmeier's Nephew: Sharon Cooper

Mother Mouse: Maliya Weeks Mouse King: Annabelle Singleton Sausage Queen: Jaime McDowell Sausage King: Sky McDowell

Beautiful Cursed Princess: Violet Dewhirst/Cricket Peeples

Astrologer: Melissa Wilhoit Sailor: Sophia Monnar Mermaid: Ella Day/Inga Draken