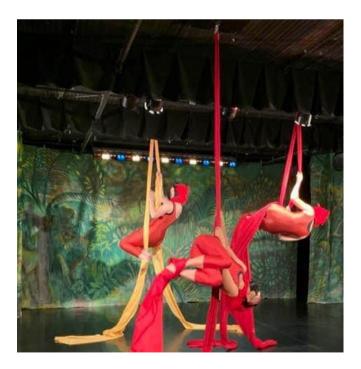

#### AERIAL ARTS SHOWCASE

When: May 5th & 6th Time: 7pm Where BeBe Theatre Tickets coming soon!